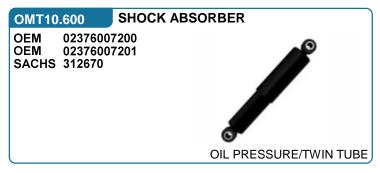

**OEM** 2376007000 2376007001 OEM **SACHS 312668** 

SHOCK ABSORBER OMT10.499

**SACHS 312669** OEM 2376007100 OEM 2376007101

OIL PRESSURE/TWIN TUBE