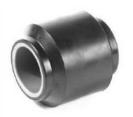

## **BD1302**

22,5"

**BRAKE DISC** 

OEM 4079001300 OEM 4079001301 OEM 4079001302

**BRAKE DISC** BD1051

OEM 4079000501 OEM 4079000500

**LEAF SPRING BUSHING** D303060

OEM 4177301600