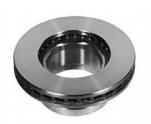

## **BD1302**

22,5"

**BRAKE DISC** 

OEM 4079001300 OEM 4079001301 OEM 4079001302

**BRAKE DISC** BD1051

OEM 4079000501 OEM 4079000500

**LEAF SPRING BUSHING** D303060

OEM 4177301600