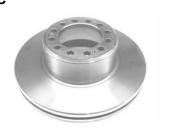

## **BD1302**

22,5"

**BRAKE DISC** 

OEM 4079001300 OEM 4079001301 OEM 4079001302

**BRAKE DISC** BD1051

OEM 4079000501 OEM 4079000500

**LEAF SPRING BUSHING** D303060

OEM 4177301600